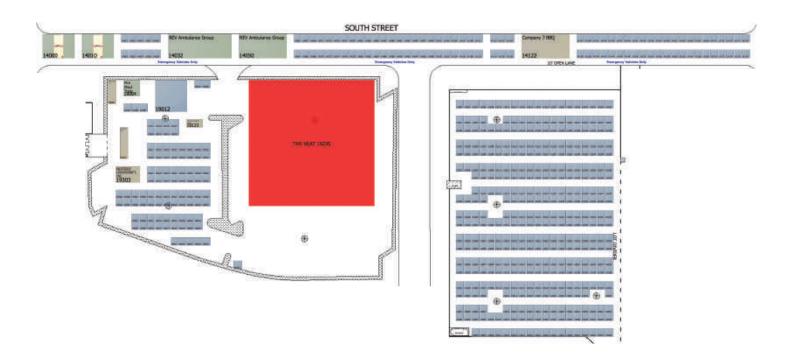

U GET

- Exhibit space starting at a minimum 10' x 10'
- Complimentary pipe and drape
- Booth ID sign with company name and booth number
- Complimentary 5 exhibitor booth staff badges for a 100 sq ft booth
- Opportunity to market to thousands of potential clients and qualified buyers

- Company name and description included online as a Basic Listing, which includes 60-words/350-character company description on the website and on the mobile app
- Complimentary marketing tools to increase booth traffic and promote your booth to your customers
- Event will be advertised in leading industry websites: FireEngineering.com,
   FireApparatus.com and FirefighterNation.com



# **BOOKYOUR BOOTH SPACE**

#### INDIANA CONVENTION CENTER

## **LUCAS OIL STADIUM**



## **OUTDOOR EXHIBITS & DEMO AREA**



# **UPGRADEYOUR BASIC LISTING**

| PACKAGE                                                                          | BASIC                        | GOLD PLUS                       | PLATINUM<br>ELITE               |
|----------------------------------------------------------------------------------|------------------------------|---------------------------------|---------------------------------|
| соѕт                                                                             | \$360                        | \$1,900                         | \$3,500                         |
| COMPANY NAME                                                                     | YES                          | YES                             | YES                             |
| COMPANY BOOTH#